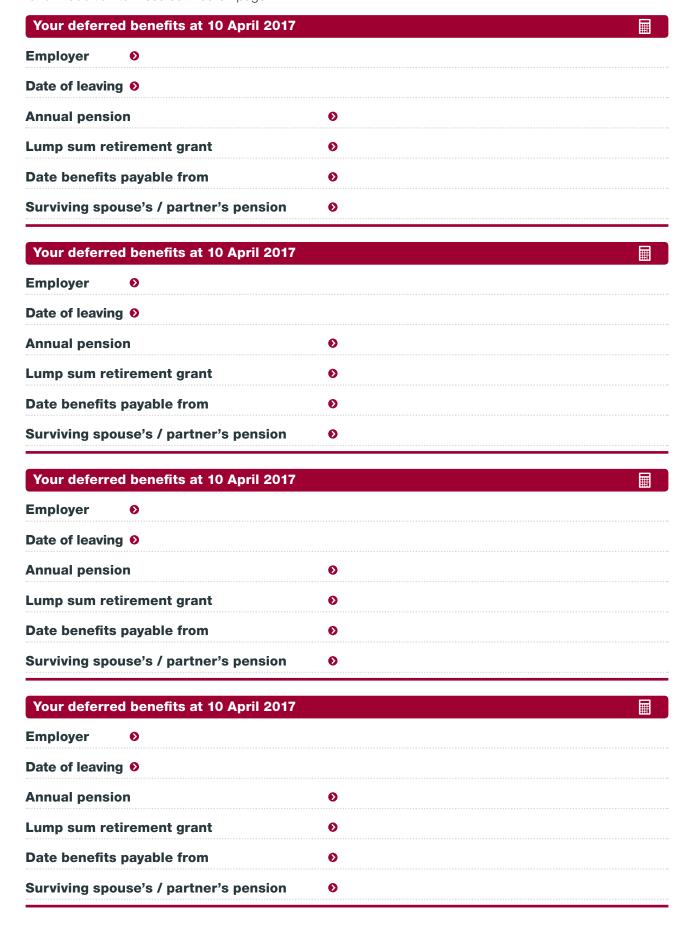

Pensions Service, Commercial and Change Directorate, County Hall, Spetchley Road, WORCESTER, WR5 2NP

Our records show that you have more than one deferred benefit record held within the Worcestershire Pension Fund. This page gives you details of the other deferred benefits held within this fund in addition to those outlined on page 1.