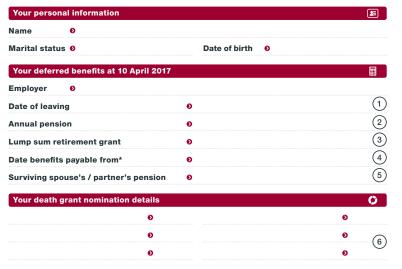

#### **Notes** 圍

- 1. This is the date your employer told us that you left the pension scheme for this employment.
- 2. This is the current value of your deferred annual pension at 10 April 2017. This year, public sector pensions will increase by 1%, in line with the Consumer Price Index (CPI) for the month of September 2016, which is used to set the rate of Pensions Increase for the following April.
- This is the current value of your deferred lump sum retirement grant at 10 April 2017.
- 4. This is the date when your deferred benefits become payable to you without reduction. There are some deferred members who left the scheme prior to 30 September 2006 who have a protected Normal Pension Age of between ages 60 and 65. Please note: If your date of leaving is after 31st March 2014, the date your benefits will be payable from unreduced will be your State Pension Age or age 65 whichever is the later. Please note this date may change as and when Government changes state pension ages.
- 5. This is the current value of a survivor's pension if, when you die, you are married/have a civil partner or cohabiting partner. If no survivor's pension value is shown we may not have your status recorded correctly, in this case please send us a copy of the certificate confirming your status. Please note if you left before 1 April 2008 your benefits do not provide a pension for a cohabiting partner.
- 6. If you have made a nomination the most recent nomination we hold for you is shown. If you wish to update these details you should contact us by completing the enclosed new nomination form or inform us in writing that you wish to withdraw the one you currently have. If there are no details shown any death payment will form part of your estate and will NOT automatically be payable to your next of kin. Nomination forms and information can also be obtained by calling Worcestershire Pension Fund, or by visiting our website.