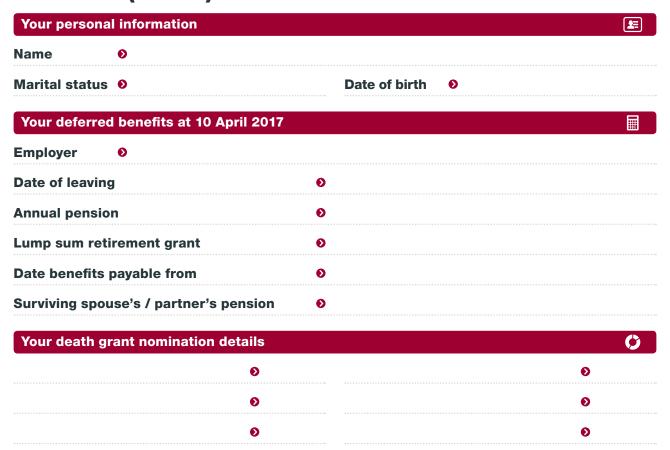

Our records show that you have more than one deferred benefit record held with Worcestershire Pension Fund. This statement gives you details of all the deferred benefits held within this Fund.